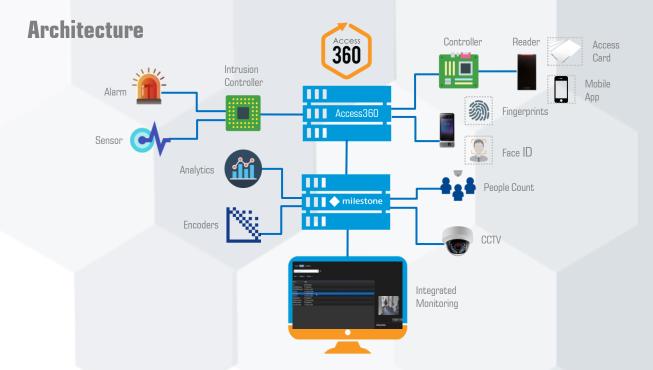

## **VMS Integration Application Note**

IDCUBE, the global leader in physical access control security has partnered with Milestone, the market leader in IP video management software to offer an integrated physical security application platform leading to a single window monitoring & quick response time to an incident.

## **Compatibility**

IDCUBE Access360 Software Application

**Video-mapped Alarms:** View live alarms from the access control & intrusion detection system along with their mapped video streams for precise situational understanding and consecutive response.