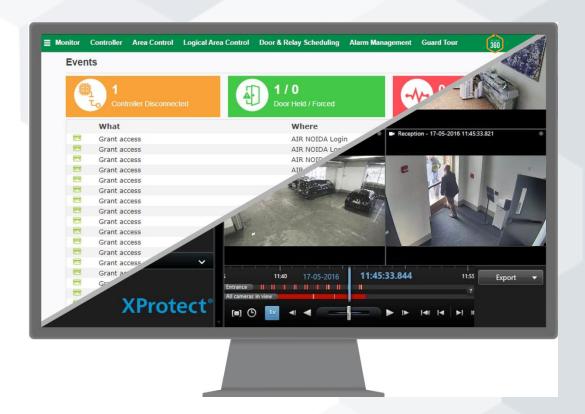

## **Benefits**

**Streamlined Operations:** A single window interface for managing the entire physical security operations of an organization, reducing time spent on managing systems via standalone applications.

**Instant Response:** Administrators may easily lock, unlock or choose to lockdown the facility or a particular floor while viewing the camera clips through the same window.

Access Notification: Leverage the facility of configuring access notification behavior by mapping it with speaker, microphone, sound alerts, in addition to camera and custom commands for better communication & reach.

## **Compatibility**

IDCUBE Access360 Software Application

**Video-mapped Alarms:** View live alarms from the access control & intrusion detection system along with their mapped video streams for precise situational understanding and consecutive response.

**User Directory:** Access the user directory with a single click for easy identification of users in the alarm-mapped video clips.

**Simplified Management:** Operators can easily manage the events, doors and cardholder functions on one page without switching back to the complicated administrative module of the integrated access control application.